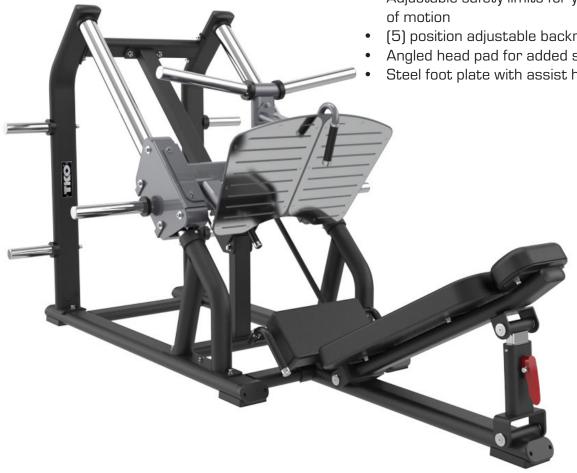

## **FEATURES & BENEFITS**

- High-density nylon wheels for a smooth travel on stainless steel rails
- Automatic safety disengage system when the lift is started
- Upper and lower set of weight horns for more weight in less space (2000lb capacity)
- Adjustable safety limits for your desired range
- (5) position adjustable backrest
- Angled head pad for added support
- Steel foot plate with assist handle for easy exit